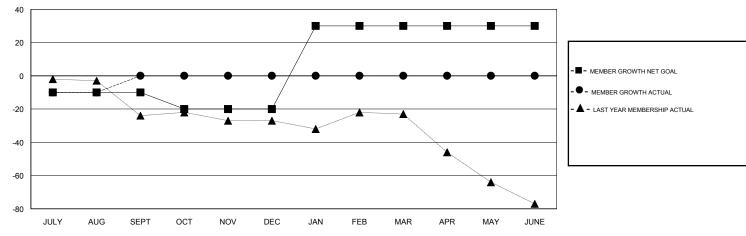

## GOALS AND ACTUAL MEMBERS CUMULATIVE

| DROPPED CLUBS: 0  DROPPED MEMBERS |    | 3 CLUBS OF 53 ADDED 1 OR MORE<br>NEW MEMBERS | GENDER DISTRIBUTION  MALE 948 (76.95%)  FEMALE 284 (23.05%)  Women Percentage Fiscal Year Goal: 35% |     |
|-----------------------------------|----|----------------------------------------------|-----------------------------------------------------------------------------------------------------|-----|
| DECEASED                          | 0  | CLICK HERE FOR CUMULATIVE  MEMBERSHIP DATA   | TOTAL FAMILY UNIT MEMBERS                                                                           | 127 |
| CLUB CANCELLED                    | 0  |                                              |                                                                                                     | 64  |
| OTHER                             | 13 |                                              | FAMILY MEMBERS PAYING HALF  DUES                                                                    | 04  |
| TOTAL                             | 13 |                                              |                                                                                                     |     |